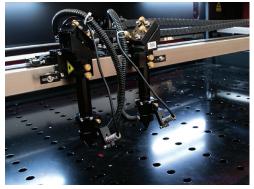

#### **Precision** Two laser heads working simultaneously doubles the production capacity with the same high-precision.

e

- Two laser heads and two laser tubes for double the production speed and redundancy.
- High end precision linear rails with ball bearings for fast, smooth motion, and speeds up to 4x faster than hobby laser series cutters.
- Large working engraveable area of up to  $51" \times 34"$ .
- Optimized for cutting large materials.