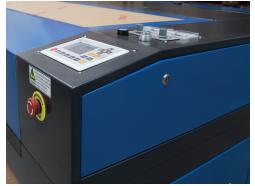

- Front pass through doors open so that larger pieces are compatible with the laser cutter.
- $\checkmark$ 
  - Fixed Z table, autofocus sensor, and visible red laser pointers are included.
  - Capable of cutting over 1/2" thick acrylic and wood.
    - Can engrave bottles and round objects with the purchase of a rotary attachment (sold separately).