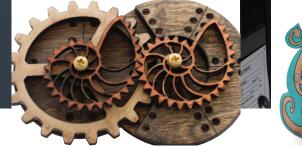

## **DUAL HEAD LASER**

The Full Spectrum Laser Dual Head 51x34 Laser Cutter has two independent laser tubes for double the production speed and protection against failure.

#### **Precision** Two laser heads working simultaneously doubles the production capacity with the same high-precision.

e

# DUAL HEAD CO<sub>2</sub> LASER 51X34

A productivity workhorse, this large format Dual Head CO2 laser has two laser cutting heads with two independent laser tubes to cut twice as fast. The sturdy construction of this laser machine, combined with the 51" x 34" engraving table, provides you with an oversized work area to meet your needs for any project.

- Two laser heads and two laser tubes for double the production speed and redundancy.
- High end precision linear rails with ball bearings for fast, smooth motion, and speeds up to 4x faster than hobby laser series cutters.
- Large working engraveable area of up to  $51" \times 34"$ .
- Optimized for cutting large materials.