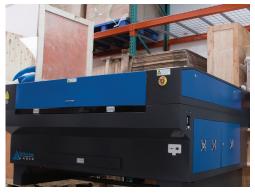

## **DUAL HEAD LASER**

The Full Spectrum Laser Dual Head 51x34 Laser Cutter has two independent laser tubes for double the production speed and protection against failure.

# DUAL HEAD CO<sub>2</sub> LASER 51X34

A productivity workhorse, this large format Dual Head CO2 laser has two laser cutting heads with two independent laser tubes to cut twice as fast. The sturdy construction of this laser machine, combined with the 51" x 34" engraving table, provides you with an oversized work area to meet your needs for any project.