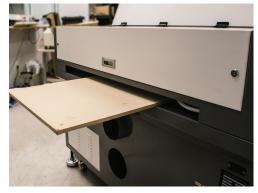

### Passthrough platform

This machine gives you the ability to cut or laser on materials bigger than your maximum build area.