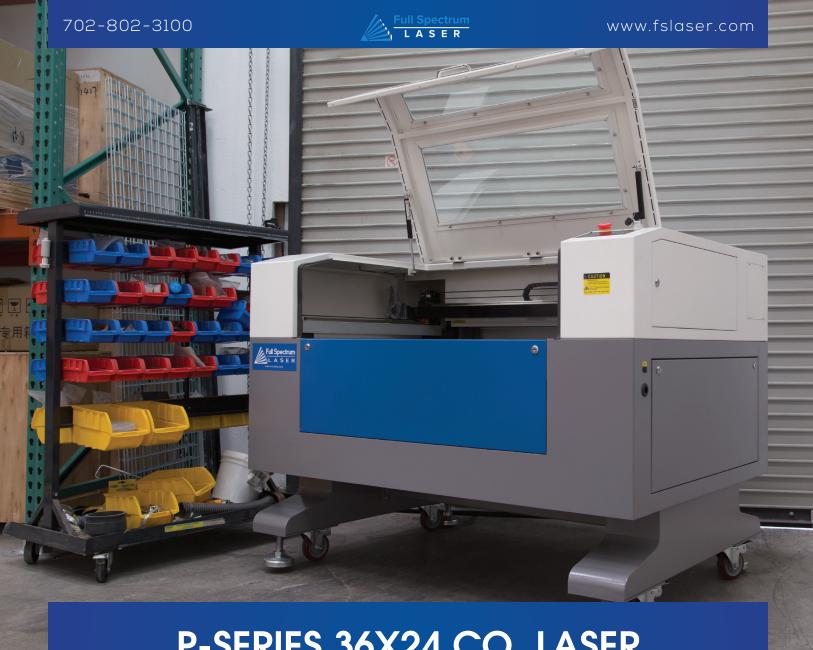

# P-SERIES 36X24 CO<sub>2</sub> LASER

Industrial Laser Cutting Powerhouse.

# P-SERIES 36X24 CO<sub>2</sub> LASER

When you're looking at large cutting or engraving jobs, this large format laser provides you with the tools you need. The sturdy construction of this LF Series combined with the 36" x 24" (914 x 609 mm) engraving table provides you with an oversized work area to meet your needs on any project.