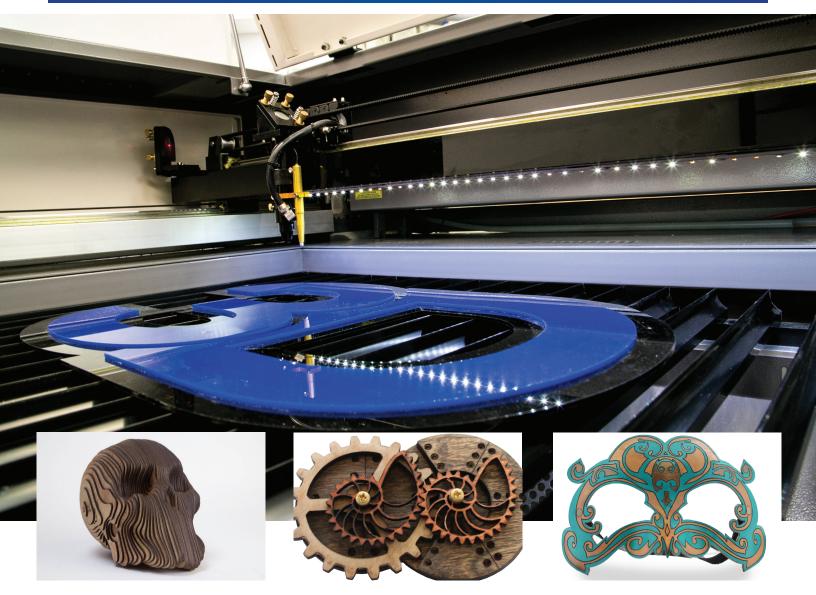

#### **Laser Area**

Motorized Z table, auto-focus sensor and red laser pointer facilitate the cutting or engraving of your project.

# P-SERIES 36X24 CO<sub>2</sub> LASER

When you're looking at large cutting or engraving jobs, this large format laser provides you with the tools you need. The sturdy construction of this LF Series combined with the 36" x 24" (914 x 609 mm) engraving table provides you with an oversized work area to meet your needs on any project.

- Comes standard with RetinaEngrave™ 3D Ethernet that works with any Windows™ program that prints
- Has high end precision linear rails with ball bearings for fast smooth motion and move up to 4x as fast as the hobby laser series
- Large working engrave-able area of 36" x 24"
- Optimized for cutting large materials

- Front pass through doors open for larger pieces to put into machine
- Motorized Z table, autofocus sensor, and beam combiner with visible red laser pointer is included
- Capable of cutting over 1/2" thick acrylic and wood
- Can engrave bottles and round objects with the purchase of a rotary attachment (sold separately)