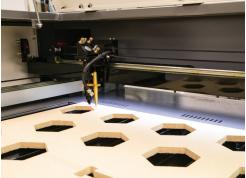

#### **Laser Area**

Motorized Z table, auto-focus sensor and red laser pointer facilitate the cutting or engraving of your project.